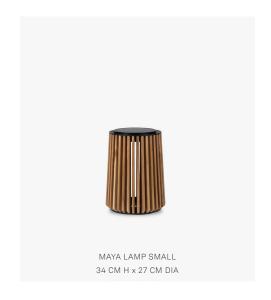

## **DIMENSIONS**

#### **VARIANTS**

| MAYA       | ITEM CODE | FINISH         | PACKAGE DIMENSION (cm/inch) |              | CBM (m³/ft³) |      | WEIGHT (kg/lb) |      |
|------------|-----------|----------------|-----------------------------|--------------|--------------|------|----------------|------|
| lamp small | GI007W002 | untreated teak | 28 x 28 x 42                | 11 x 11 x 17 | 0,03         | 1.2  | 3,3            | 7.3  |
| lamp large | GI008W002 | untreated teak | 30 x 30 x 56                | 12 x 12 x 22 | 0.05         | 1.78 | 4.8            | 10.6 |