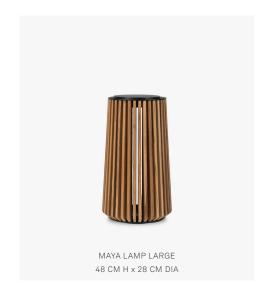

## **DIMENSIONS**

#### **VARIANTS**

| MAYA       | ITEM CODE | FINISH         | PACKAGE DIMENSION (cm/inch) |              | CBM (m³/ft³) |      | WEIGHT (kg/lb) |      |
|------------|-----------|----------------|-----------------------------|--------------|--------------|------|----------------|------|
| lamp small | GI007W002 | untreated teak | 28 x 28 x 42                | 11 x 11 x 17 | 0,03         | 1.2  | 3,3            | 7.3  |
| lamp large | GI008W002 | untreated teak | 30 x 30 x 56                | 12 x 12 x 22 | 0.05         | 1.78 | 4.8            | 10.6 |