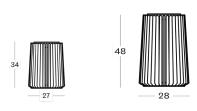

# VINCENT SHEPPARD



## MAYA COLLECTION

PRODUCT DATA SHEET





#### **MAYA**

frame natural teak | aluminium frame

frame finish black powder coated

**glides** black nylon

#### **SOLAR LED MODULE**

**about** 3W solar module with light sensor

temperature 2700K warm white

output 700 lumencharging time 8 hours

plug EU/UK/US/AUD adapter included

**IP rating** 65

#### **COLOURS**



## **DIMENSIONS**



#### **MAINTENANCE AND CARE**

#### TEAK

#### Daily care

Use a moist towel or sponge with a mild solution of water and natural, non-aggressive soap.

#### Stubborn stains

If your furniture is stained, consider one of the following options:

#### · Grease spots have appeared on the furniture

This is a natural feature of the wood and grease spots should gradually disappear after being exposed to sunlight. However, should you wish to remove these blemishes, we recommend using a degreasing agent and gentle scrubbing with a brush. Rinse off with clean water.

### • The furniture has developed mildew spots or black blemishes

This is usually the result of rainwater or sometimes sap dripping from the leaves of trees onto the wood leaving dark marks and spots. Ideally, we recommend the furni