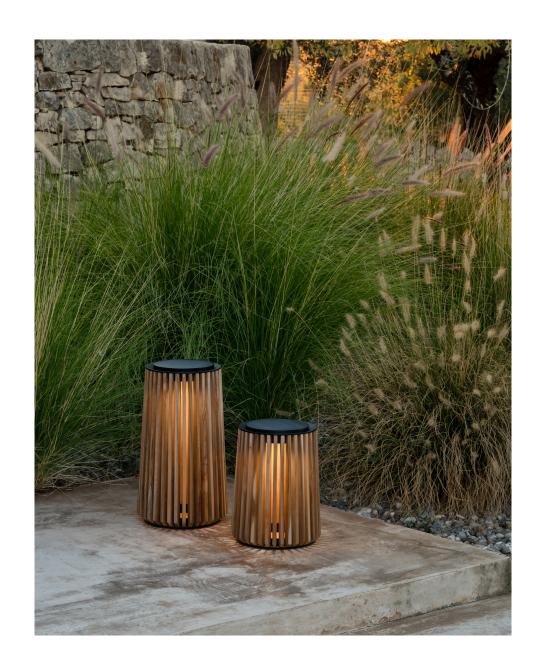

## MAYA COLLECTION

PRODUCT DATA SHEET

#### **MAYA**

frame natural teak | aluminium frame

frame finish black powder coated

**glides** black nylon

#### **SOLAR LED MODULE**

**about** 3W solar module with light sensor

temperature 2700K warm white

output 700 lumencharging time 8 hours

plug EU/UK/US/AUD adapter included

**IP rating** 65