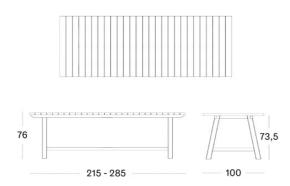

# VINCENT SHEPPARD

## **BERNARD DINING TABLE**

## **BRAND**

Vincent Sheppard | outdoor

#### **MATERIALS**

solid teak, untreated

## SIZES (IN CM)





#### **MAINTENANCE**

Left outdoors, the colour of untreated teak will change to an attractive silver grey, aided only by an occasional washing with warm soapy water in order to discourage moss.

Download our teak care and maintenance guide below:

Teak care and maintenance guide

#### FRAME COLOURS



## **SEAT COLOURS**



UNTREATED TEAK

ALL COLOURS SHOWN HERE ARE AS CLOSE TO THE ACTUAL COLOURS AS THE PRINTING PROCESS ALLOWS. SWATCHES CAN BE SUPPLIED ON REQUEST.

COTSWOLD INOUT FURNITURE