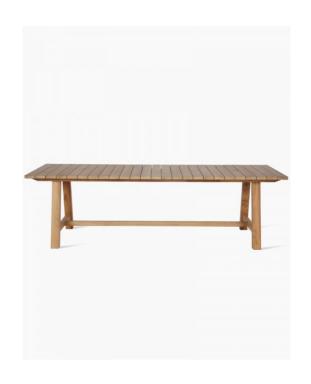

# VINCENT SHEPPARD

## **BERNARD DINING TABLE**

## **BRAND**

Vincent Sheppard | outdoor

#### **MATERIALS**

solid teak, untreated

## SIZES (IN CM)





#### **MAINTENANCE**

Left outdoors, the colour of untreated teak will change to an attractive silver grey, aided only by an occasional washing with warm soapy water in order to discourage moss.

Download our teak care and maintenance guide below:

Teak care and maintenance guide

#### FRAME COLOURS



## **SEAT COLOURS**



UNTREATED TEAK

ALL COLOURS SHOWN HERE ARE AS CLOSE TO THE ACTUAL COLOURS AS THE PRINTING PROCESS ALLOWS. SWATCHES CAN BE SUPPLIED ON REQUEST.

COTSWOLD INOUT FURNITURE