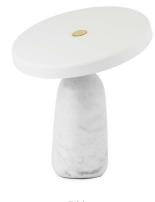

Eddy has a cord in fabric finished with a brass ring. The

Press Release Eddy

Press Release Eddy

**Eddy** White

**Eddy** Grey

**Eddy** Black

Color: Grey, Black, White Material: Marble, steel, brass, LED light source Dimension: Ø32 x H: 33,5 cm Price: Click <u>here</u> to see the pricelist in all currencies Press Release Eddy