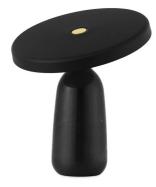

## A Design in Movement

Eddy, the table lamp, is an art of proportion: an airy shade floats above a weighty, organic base, creating a design in balance and motion. Steel and marble make up the main elements, while golden shimmers of brass put the dot on the 'i' on this atmospheric lamp.

The table lamp consists of a plane steel screen with integrated LED light source that balances on a lamp base made of hand turned Italian marble. The rotation process is emphasized by the proportion between a slim neck and a bulky body, which forms a simultaneously

Lampshade and base meet each other in a golden rotation point in the form of a glossy brass ball. The shade can be tipped around the ball to control the direction of the light. With its downward facing screen, Eddy not only illuminates its surroundings but also itself. Its light shines down on the marble, emphasizing the changing character of the material. The table lamp emits a soft light, which can be adjusted with the circular brass dimmer that forms a refined detail on the

Eddy has a cord in fabric finished with a brass ring. The

Press Release Eddy

Press Release Eddy

**Eddy** White

**Eddy** Grey

**Eddy** Black

Color: Grey, Black, White Material: Marble, steel, brass, LED light source Dimension: Ø32 x H: 33,5 cm Price: Click <u>here</u> to see the pricelist in all currencies Press Release Eddy