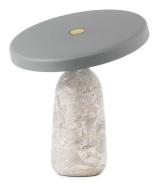

## A Design in Movement

Eddy, the table lamp, is an art of proportion: an airy shade floats above a weighty, organic base, creating a design in balance and motion. Steel and marble make up the main elements, while golden shimmers of brass put the dot on the 'i' on this atmospheric lamp.

The table lamp consists of a plane steel screen with integrated LED light source that balances on a lamp base made of hand turned Italian marble. The rotation process is emphasized by the proportion between a slim neck and a bulky body, which forms a simultaneously

Lampshade and base meet each other in a golden rotation point in the form of a glossy brass ball. The shade can be tipped around the ball to control the direction of the light. With its downward facing screen, Eddy not only illuminates its surroundings but also itself. Its light shines down on the marble, emphasizing the changing character of the material. The table lamp emits a soft light, which can be adjusted with the circular brass dimmer that forms a refined detail on the

Eddy has a cord in fabric finished with a brass ring. The

Press Release Eddy

Press Release Eddy

**Eddy** White

**Eddy** Grey

**Eddy** Black

Color: Grey, Black, White Material: Marble, steel, brass, LED light source Dimension: Ø32 x H: 33,5 cm Price: Click <u>here</u> to see the pricelist in all currencies Press Release Eddy