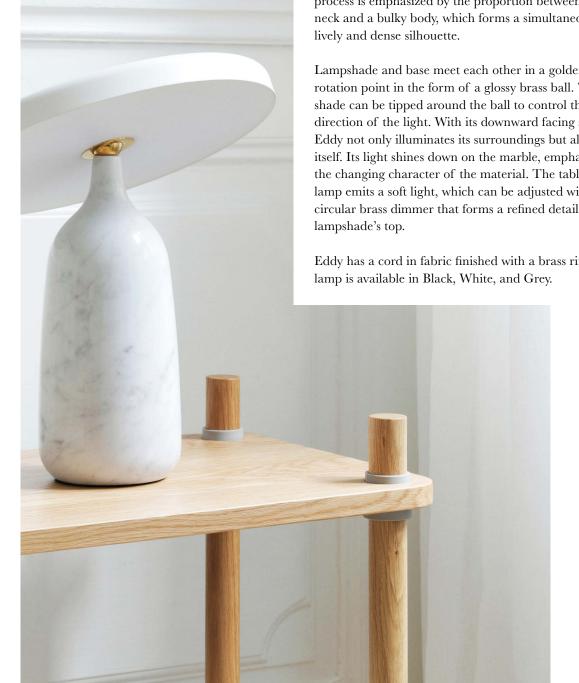

The table lamp consists of a plane steel screen with integrated LED light source that balances on a lamp base made of hand turned Italian marble. The rotation process is emphasized by the proportion between a slim neck and a bulky body, which forms a simultaneously

Lampshade and base meet each other in a golden rotation point in the form of a glossy brass ball. The shade can be tipped around the ball to control the direction of the light. With its downward facing screen, Eddy not only illuminates its surroundings but also itself. Its light shines down on the marble, emphasizing the changing character of the material. The table lamp emits a soft light, which can be adjusted with the circular brass dimmer that forms a refined detail on the

Eddy has a cord in fabric finished with a brass ring. The

Press Release Eddy

Press Release Eddy

**Eddy** White

**Eddy** Grey

**Eddy** Black

Color: Grey, Black, White Material: Marble, steel, brass, LED light source Dimension: Ø32 x H: 33,5 cm Price: Click <u>here</u> to see the pricelist in all currencies Press Release Eddy