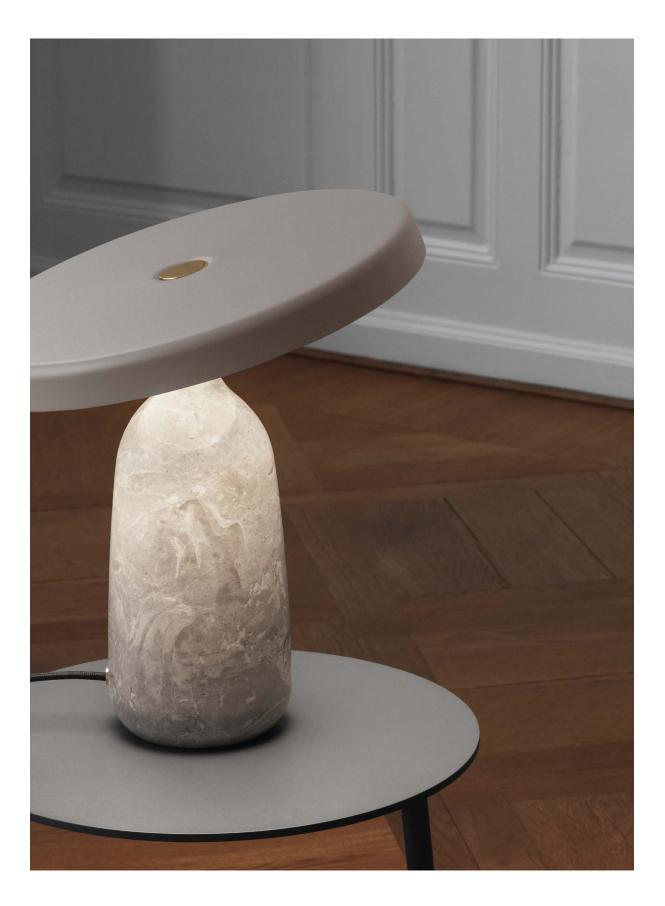

## A Design in Movement

Eddy, the table lamp, is an art of proportion: an airy shade floats above a weighty, organic base, creating a design in balance and motion. Steel and marble make up the main elements, while golden shimmers of brass put the dot on the 'i' on this atmospheric lamp.

The table lamp consists of a plane steel screen with integrated LED light source that balances on a lamp base made of hand turned Italian marble. The rotation process is emphasized by the proportion between a slim neck and a bulky body, which forms a simultaneously

Lampshade and base meet each other in a golden rotation point in the form of a glossy brass ball. The shade can be tipped around the ball to control the direction of the light. With its downward facing screen, Eddy not only illuminates its surroundings but also itself. Its light shines down on the marble, emphasizing the changing character of the material. The table lamp emits a soft light, which can be adjusted with the circular brass dimmer that forms a refined detail on the

Eddy has a cord in fabric finished with a brass ring. The

Press Release Eddy

Press Release Eddy

**Eddy** White

**Eddy** Grey

**Eddy** Black

Color: Grey, Black, White Material: Marble, steel, brass, LED light source Dimension: Ø32 x H: 33,5 cm Price: Click <u>here</u> to see the pricelist in all currencies Press Release Eddy