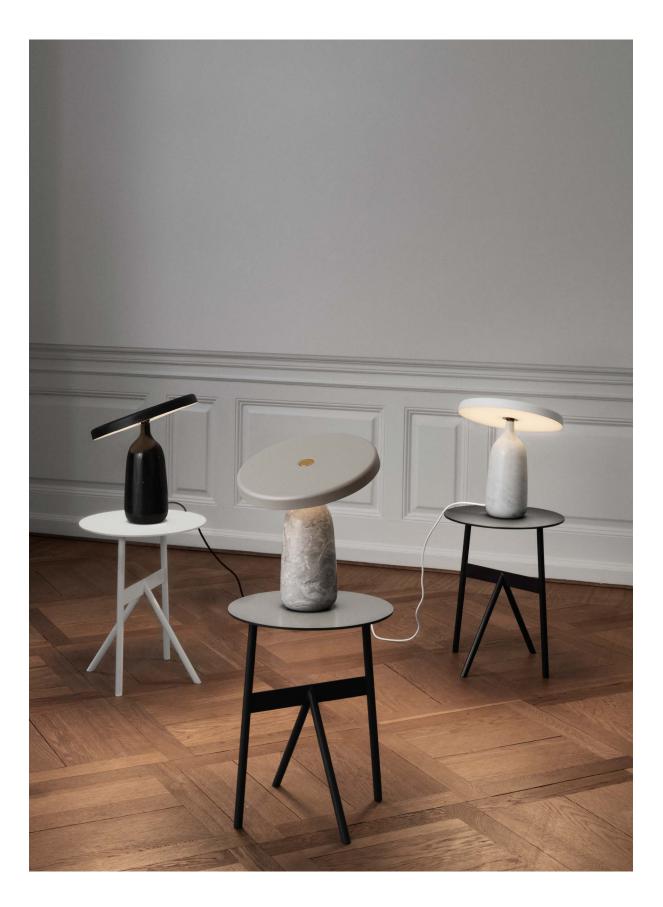

## A Design in Movement

Eddy, the table lamp, is an art of proportion: an airy shade floats above a weighty, organic base, creating a design in balance and motion. Steel and marble make up the main elements, while golden shimmers of brass put the dot on the 'i' on this atmospheric lamp.

Lampshade and base meet each other in a golden rotation point in the form of a glossy brass ball. The shade can be tipped around the ball to control the direction of the light. With its downward facing screen, Eddy not only illuminates its surroundings but also itself. Its light shines down on the marble, emphasizing the changing character of the material. The table lamp emits a soft light, which can be adjusted with the circular brass dimmer that forms a refined detail on the