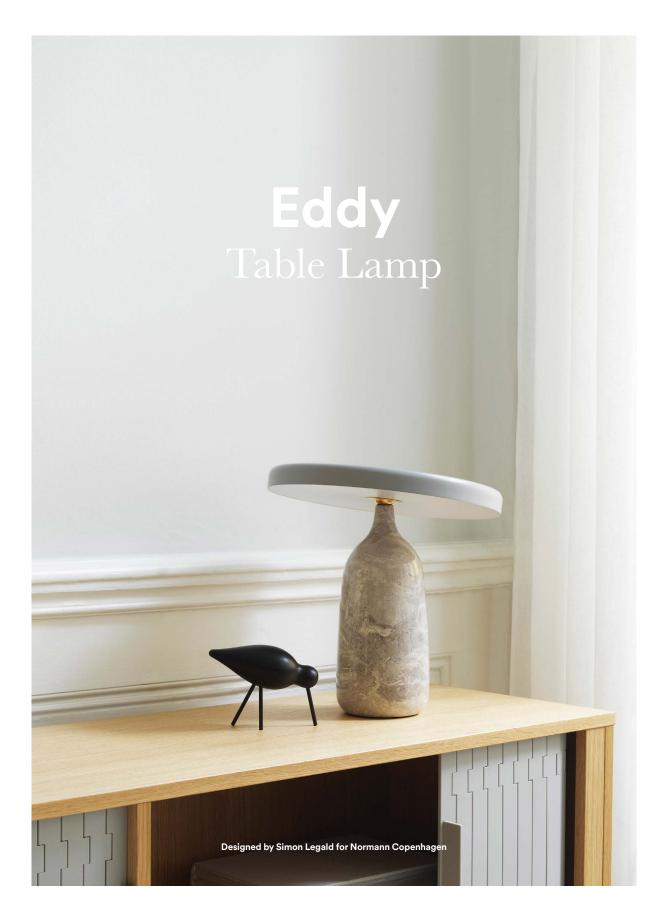

## A Design in Movement

Eddy, the table lamp, is an art of proportion: an airy shade floats above a weighty, organic base, creating a design in balance and motion. Steel and marble make up the main elements, while golden shimmers of brass put the dot on the 'i' on this atmospheric lamp.

The table lamp consists of a plane steel screen with integrated LED light source that balances on a lamp base made of hand turned Italian marble. The rotation process is emphasized by the proportion between a slim neck and a bulky body, which forms a simultaneously