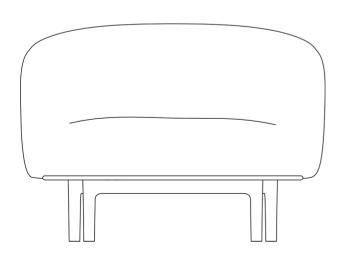

## MELA LOUNGE TRIMMED

collection: Mela

DESIGNERS: Regular Company

CODE:

LTME1R1XXYY (FABRIC)
LTME1R2XXYY (FABRIC)

Dimensions: W89 D92 H80 cm

Seat size: 95x74 cm Seat high: 42 cm

Leg diameter: bottom 3.5 - top 4 cm