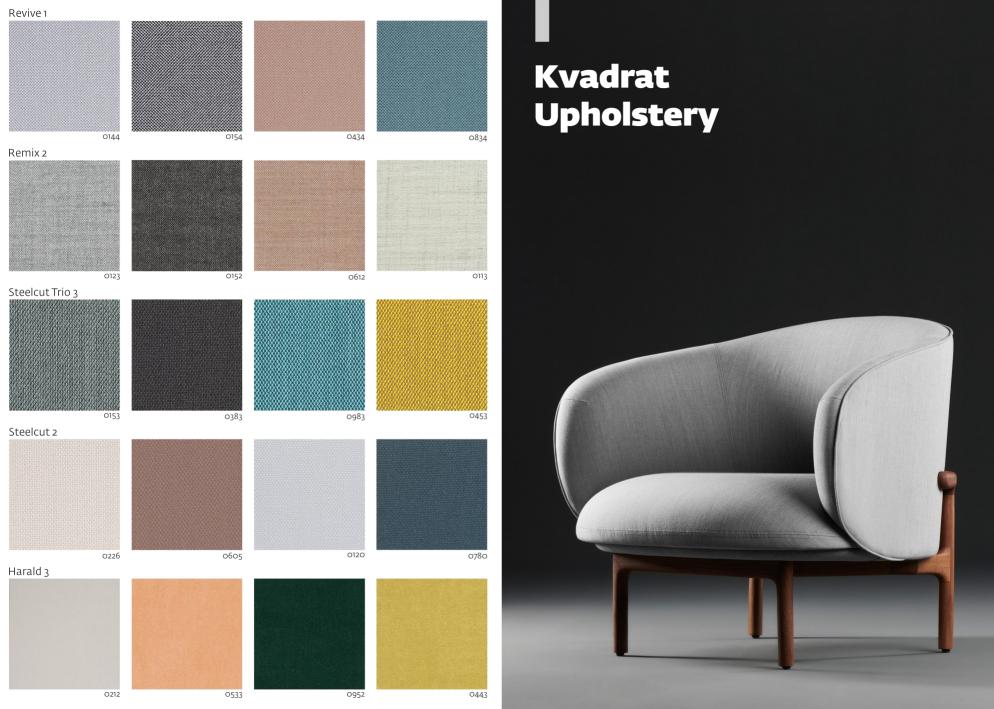

Fabric **range 1** - Kvadrat Remix 2 and Revive 1, **range 2** - Kvadrat Steel cut trio 3 and Harald 3