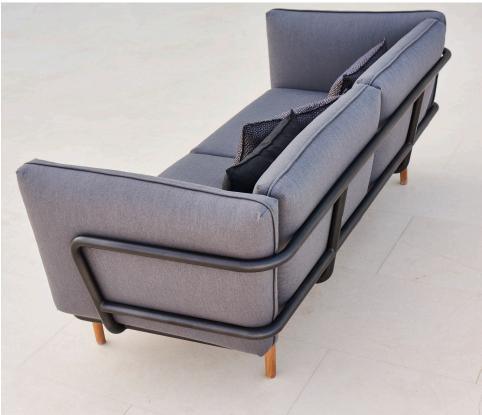

## urban llounge design by ByKATO

Urban is a modern, unique sofa that can be used indoors and out. The deep, high, soft cushions are made for relaxation. The designers behind Urban are ByKato, who are respected for their ability to create innovative yet timeless designs. The cushions are made of the soft, weatherresistant Sunbrella® Natté fabric with Cane-line's unique QuickDryFoam®, ensuring that they can withstand rain, wind and the baking sun.

## Cane-line<sup>®</sup>

Urban is available as a 3-seater sofa, and is the perfect match for your cosy corner outside. It is made of a strong, powder-coated aluminium frame with elegant teak legs. The Cane-line QuickDry system is special technology which ensures that the cushions dry quickly – even after a downpour.