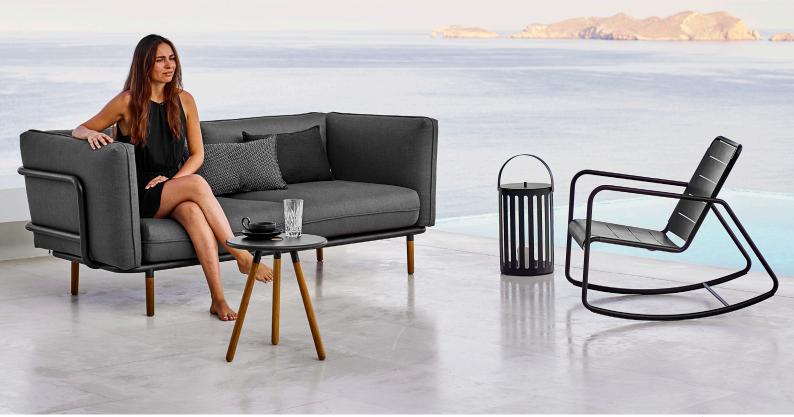

## urban llounge design by ByKATO

Urban is a modern, unique sofa that can be used indoors and out. The deep, high, soft cushions are made for relaxation. The designers behind Urban are ByKato, who are respected for their ability to create innovative yet timeless designs. The cushions are made of the soft, weatherresistant Sunbrella® Natté fabric with Cane-line's unique QuickDryFoam®, ensuring that they can withstand rain, wind and the baking sun.

## Cane-line<sup>®</sup>

Urban is available as a 3-seater sofa, and is the perfect match for your cosy corner outside. It is made of a strong, powder-coated aluminium frame with elegant teak legs. The Cane-line QuickDry system is special technology which ensures that the cushions dry quickly – even after a downpour.