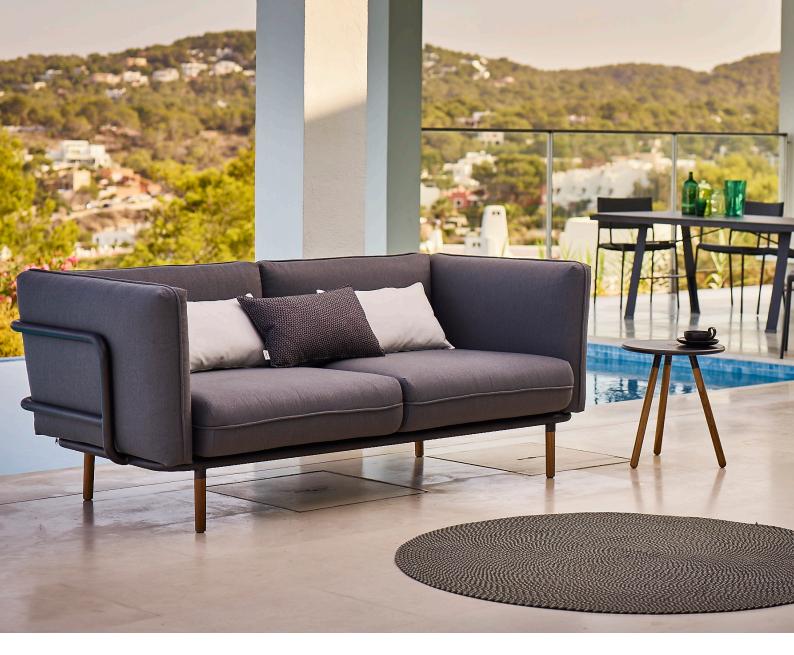

## urban llounge design by ByKATO

Urban is a modern, unique sofa that can be used indoors and out. The deep, high, soft cushions are made for relaxation. The designers behind Urban are ByKato, who are respected for their ability to create innovative yet timeless designs. The cushions are made of the soft, weatherresistant Sunbrella® Natté fabric with Cane-line's unique QuickDryFoam®, ensuring that they can withstand rain, wind and the baking sun.

## Cane-line<sup>®</sup>

Urban is available as a 3-seater sofa, and is the perfect match for your cosy corner outside. It is made of a strong, powder-coated aluminium frame with elegant teak legs. The Cane-line QuickDry system is special technology which ensures that the cushions dry quickly – even after a downpour.