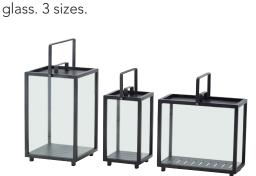

## Lighttube

• Black powder-coated aluminium with a transparent polycarbonate shade. 2 sizes.

• Black powder-coated aluminium with safety

• White powder-coated aluminium and teak with safety glass. 3 sizes.