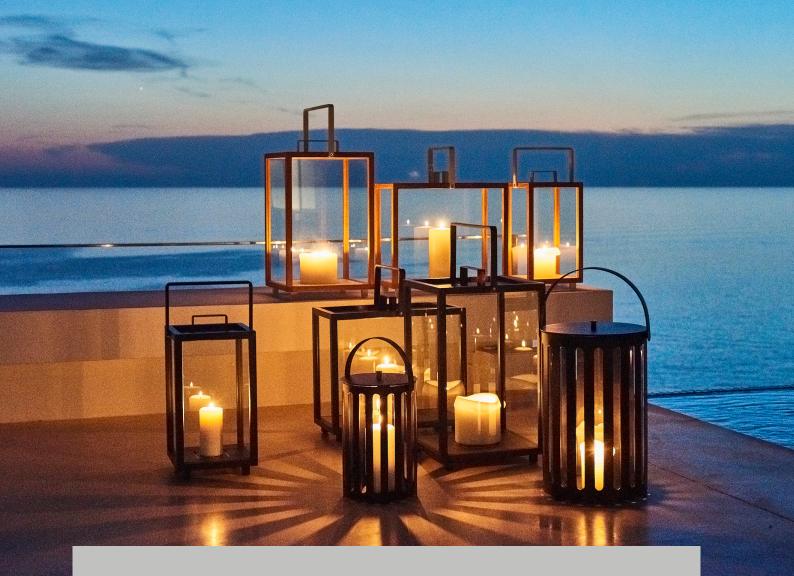

## Illuminate! - indoors and out

Create a cosy atmosphere and light your surroundings with Cane-line lanterns, which are the epitome of Scandinavian design, clean lines and high quality materials. These multi-functional lanterns can be used all year round – indoors or out – with different decorations and as mini greenhouses.

## **Cane**·line<sup>®</sup>

They are perfect for extending the evenings, whatever the time of year, and creating a warm, cosy atmosphere. Perfect for indoor or outdoor use, and available in various designs: