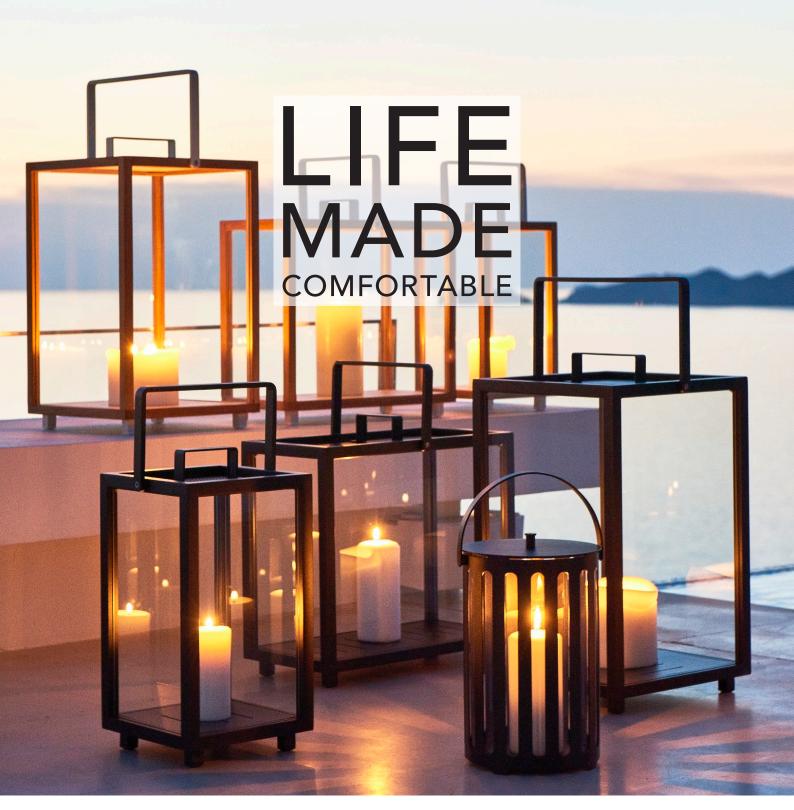

## Illuminate! - indoors and out

Create a cosy atmosphere and light your surroundings with Cane-line lanterns, which are the epitome of Scandinavian design, clean lines and high quality materials. These multi-functional lanterns can be used all year round – indoors or out – with different decorations and as mini greenhouses.

## **Cane**·line<sup>®</sup>

They are perfect for extending the evenings, whatever the time of year, and creating a warm, cosy atmosphere. Perfect for indoor or outdoor use, and available in various designs: