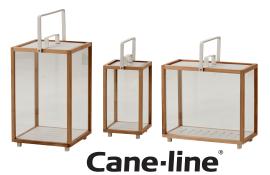

## Illuminate! - indoors and out

Create a cosy atmosphere and light your surroundings with Cane-line lanterns, which are the epitome of Scandinavian design, clean lines and high quality materials. These multi-functional lanterns can be used all year round – indoors or out – with different decorations and as mini greenhouses.

## **Cane**·line<sup>®</sup>

They are perfect for extending the evenings, whatever the time of year, and creating a warm, cosy atmosphere. Perfect for indoor or outdoor use, and available in various designs:

## Lighttube

• Black powder-coated aluminium with a transparent polycarbonate shade. 2 sizes.

• Black powder-coated aluminium with safety

• White powder-coated aluminium and teak with safety glass. 3 sizes.