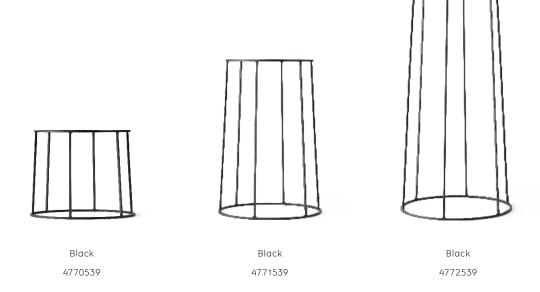

## Wire Series Base

#### **Product Type**

Base for Wire Top Marble, Wire Disc or Wire Pot

#### **Production Process**

The base is square steel rod which has been welded together and finished with a polyester powder coating, for outdoor use.

#### Dimensions (cm / in)

Ø: 23 cm / 9"

H: 20 cm / 7,9"

Ø: 23 cm / 9"

H: 40 cm / 15,7"

Ø: 23 cm / 9"

H: 60 cm / 23,6"

#### Materials

Powder coated steel

#### Colours

White, Black