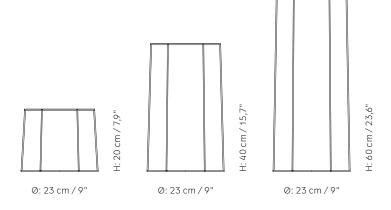

#### Dimensions (cm / in)

Ø: 23 cm / 9"

H: 20 cm / 7,9"

Ø: 23 cm / 9"

H: 40 cm / 15,7"

Ø: 23 cm / 9"

H: 60 cm / 23,6"