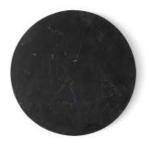

## Wire Series Marble Top

#### **Product Type**

Table top

#### **Production Process**

The marble is milled and matt polished.

#### Dimensions (cm / in)

Ø: 23 cm / 9" H: 1,8 cm / 0,7"

#### Materials

Marble

#### Colours

White, Black