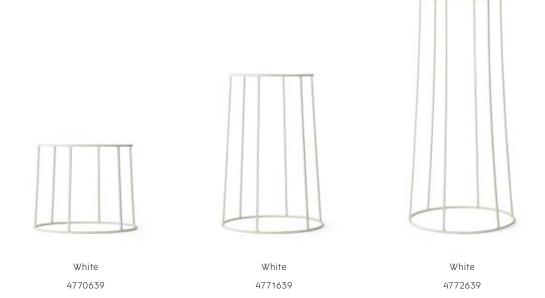

## Wire Series Base

#### **Product Type**

Base for Wire Top Marble, Wire Disc or Wire Pot

#### **Production Process**

The base is square steel rod which has been welded together and finished with a polyester powder coating, for outdoor use.

#### Dimensions (cm / in)

Ø: 23 cm / 9"

H: 20 cm / 7,9"

Ø: 23 cm / 9"

H: 40 cm / 15,7"

Ø: 23 cm / 9"

H: 60 cm / 23,6"

#### Materials

Powder coated steel

#### Colours

White, Black