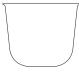

## Wire Series Marble Top

#### **Product Type**

Table top

#### **Production Process**

The marble is milled and matt polished.

#### Dimensions (cm / in)

Ø: 23 cm / 9" H: 1,8 cm / 0,7"

#### Materials

Marble