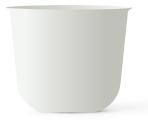

## Wire Series Pot

#### Product Type

Plant pot

#### **Production Process**

Deep draw steel, and polyester powder coating for outdoor use.

#### Dimensions (cm / in)

Ø: 23 cm / 9" H: 17 cm / 6,7"

#### Materials

Steel, silicone plug

#### Colours

White, Black