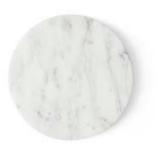

## Wire Series Marble Top

#### **Product Type**

Table top

#### **Production Process**

The marble is milled and matt polished.

#### Dimensions (cm / in)

Ø: 23 cm / 9" H: 1,8 cm / 0,7"

#### Materials

Marble

#### Colours

White, Black