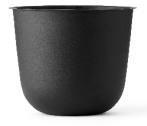

## Wire Series Pot

#### Product Type

Plant pot

#### **Production Process**

Deep draw steel, and polyester powder coating for outdoor use.

#### Dimensions (cm / in)

Ø: 23 cm / 9" H: 17 cm / 6,7"

#### Materials

Steel, silicone plug

#### Colours

White, Black