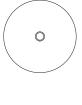

# Wire Series Disc

#### Product Type

Oil lamp

#### **Production Process**

Punched steel and stainless steel, with a polyester powder coating, for outdoor use.

#### Dimensions (cm / in)

Ø: 23 cm / 9" H: 7 cm / 2,7"

#### Materials

Powder coated steel