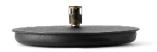

# Wire Series Disc

#### Product Type

Oil lamp

#### **Production Process**

Punched steel and stainless steel, with a polyester powder coating, for outdoor use.

#### Dimensions (cm / in)

Ø: 23 cm / 9" H: 7 cm / 2,7"

#### Materials

Powder coated steel

#### Colours

Black