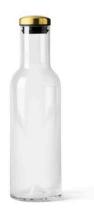

#### Product Type

Bottle carafe

# **Production Process**

The body is made from mouth-blown crystal glass or glass. The lid is solid brass/ copper. The brass/copper solar polished but not lacquered so the metal will darken and patinate over time.

### Materials

1.4L: Crystal glass, brass/copper 1.0L & 0.5L: Glass, brass/copper

This glass carafe is part of a series inspired by the silhouettes of classic vessels, such as the milk bottle. Bottle Carafe updates traditional brandy and rum bottles, with its stout, chubby base. While honouring the past, Bottle Carafe services modern requirements, with a stylish brass lid to keep liquids fresh. The carafe is a minimalist and refined rethink, sculpted from thick-walled mouth-blown glass. Use to cool drinks in the fridge or to keep wine for another day. Bottle Carafe holds up to 1.4 litres of liquid.