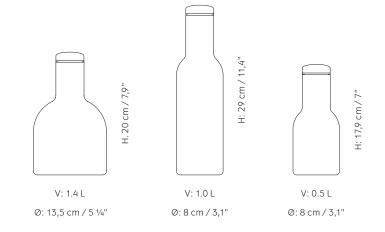

#### Dimension (cm / in)

1,4L Ø: 13,5 cm / 5,3" H: 20 cm / 7,9"

## 1L

0:8 cm / 3,1" H:29 cm /

# 0,5 L Ø: 8 cm / 3,1"

H: 17,9 cm / 7"

### Materials

1.4L: Crystal glass, brass/copper 1.0L & 0.5L: Glass, brass/copper