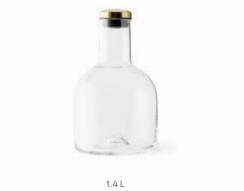

#### Dimension (cm / in)

1,4L Ø: 13,5 cm / 5,3" H: 20 cm / 7,9"

This glass carafe is part of a series inspired by the silhouettes of classic vessels, such as the milk bottle. Bottle Carafe updates traditional brandy and rum bottles, with its stout, chubby base. While honouring the past, Bottle Carafe services modern requirements, with a stylish brass lid to keep liquids fresh. The carafe is a minimalist and refined rethink, sculpted from thick-walled mouth-blown glass. Use to cool drinks in the fridge or to keep wine for another day. Bottle Carafe holds up to 1.4 litres of liquid.