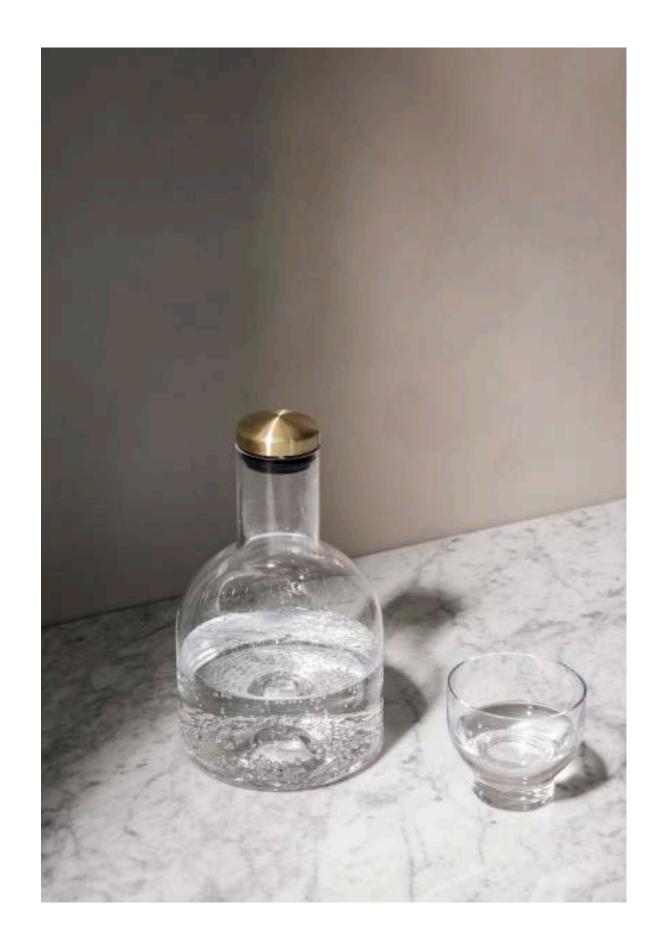

This glass carafe is part of a series inspired by the silhouettes of classic vessels, such as the milk bottle. Bottle Carafe updates traditional brandy and rum bottles, with its stout, chubby base. While honouring the past, Bottle Carafe services modern requirements, with a stylish brass lid to keep liquids fresh. The carafe is a minimalist and refined rethink, sculpted from thick-walled mouth-blown glass. Use to cool drinks in the fridge or to keep wine for another day. Bottle Carafe holds up to 1.4 litres of liquid.

# **Production Process**

The body is made from mouth-blown crystal glass or glass. The lid is solid brass/ copper. The brass/copper solar polished but not lacquered so the metal will darken and patinate over time.